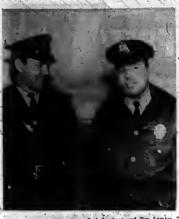

POLICE HEROES: Patrobsen Carl Jacobson and Ben Lambie, 7th listrict officers were fort-duty and enroute home, when they spotted bourning houses in the \$100 block of St. Louis areaus. The two offiers broke deeps due to run into the house and rescue two, children

## 2 Officers Rescue Two Children From Flames

Two aff-buty posement reserving a learning house on St; Louis avenue and resound two obliders and a degl

The heroes are Patroismen Sen, Lambles and Carl, Jacobsen, assigned to the 7th district. Both ware overcome by smalts and rushed to Homes G. Pallitins Hospital, where they were treated and rushedd.

Reacued from the blasing sount at 2721 St. Louis aversie wer James Pippins, 6 and Flora M. Pippins, 3. Neither of the chidren was injured.

con were encoule horse, not completing a new of duty, at driving in Lambbi's private sau when they saw muche considered by horse est 971 St. Lambbi's profitors understy. Bo officers jumped from the arts of the compare and turned in the Sau form of policies call best and the port of the compared to the

mediately on gaining entrace.
Patrolman Jacobson oravied is
through the desire ameke; foun
Storn Man Pippins and the

When the officers reached the cattleores, they were informed by some pursons in a repidity gathering crowd, that some more children were trapped in the hame most in the hame.

Patronom Jacobook and Lanlie lickast in the benericant doo but found only —a small do which they carried to backet, To chief-tone-publishes in the fundhast managed in fise to safety. By this -tenn, friences had a rised, and they contined to